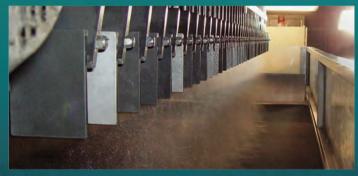

## **Advanced Engineering**

- Furope Engineered STP Non-Woven Technology
- Auto dozing Unit accurate control of mixings of raw materials
- Multiple Melt Pumps provide precise control of gsm across the web
- Customize Mechanical Flapper Unit superior strength cross and machine direction

### Aura-PRO™

- Geo textiles, Roofing, Filtration applications
- 50gsm 150gsm
- Width: up to 3.4m
- Multiple slitting options
- Superior cross direction strength
- Customized "Mechanical Flapper System" provides perfect uniformity with superior strength