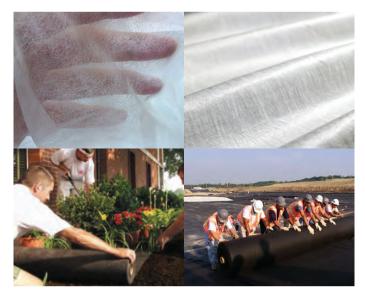

### Aura-PRO™

- Geo textiles, Roofing, Filtration applications
- 50gsm 150gsm
- Width: up to 3.4m
- Multiple slitting options
- Superior cross direction strength
- Customized "Mechanical Flapper System" provides perfect uniformity with superior strength